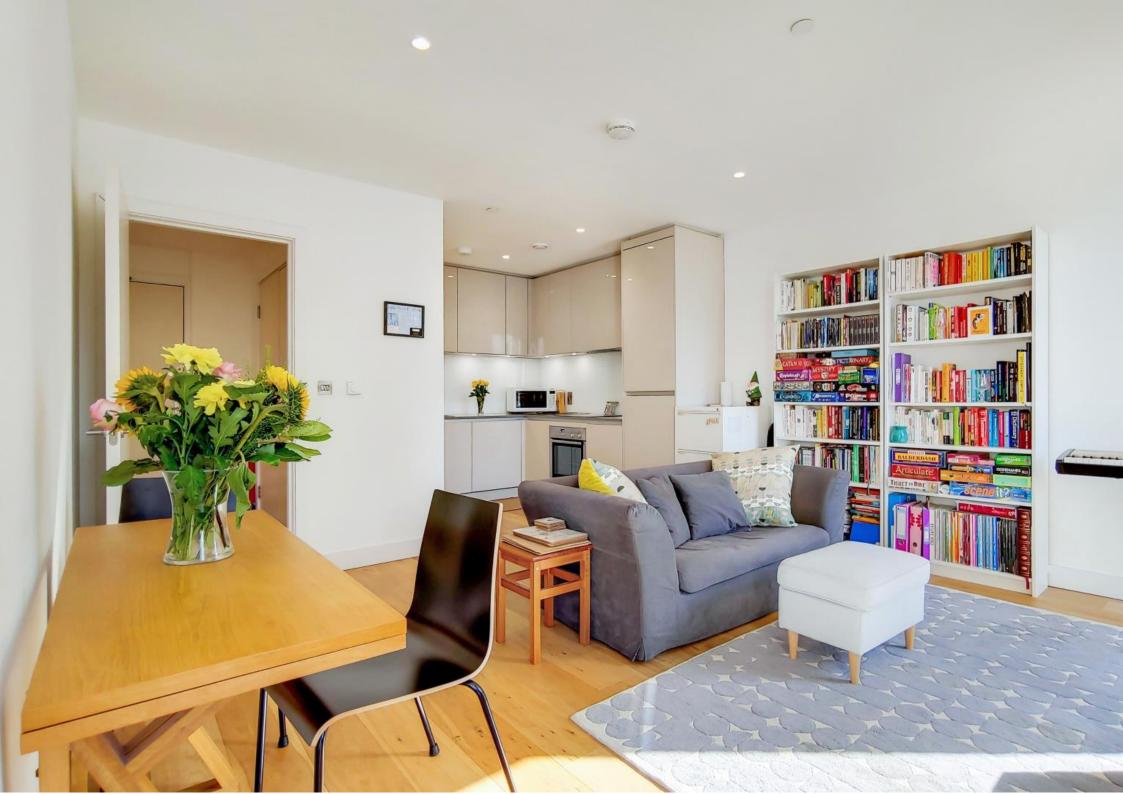

This bright & spacious apartment offers 535 sqft of floor space, features a large West facing balcony, has ample storage space, and boasts a high specification throughout. Additionally, residents' benefit from an on-site manager, access to a wonderful roof garden with far reaching views, communal gardens to the ground floor, and cycle storage.

The accommodation comprises a spacious 22' x 14' open-plan lounge/kitchen/diner with integrated appliances, a separate utility cupboard, a double bedroom with a large range of fitted wardrobes, a further hallway cupboard, and a well appointed bathroom suite with shower over bath. The 11' private balcony sits to the rear of the building and benefits from a Westerly aspect, ideal for the afternoon and evening sun.