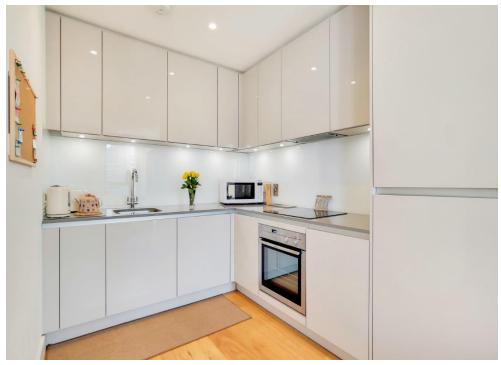

The accommodation comprises a spacious 22' x 14' open-plan lounge/kitchen/diner with integrated appliances, a separate utility cupboard, a double bedroom with a large range of fitted wardrobes, a further hallway cupboard, and a well appointed bathroom suite with shower over bath. The 11' private balcony sits to the rear of the building and benefits from a Westerly aspect, ideal for the afternoon and evening sun.