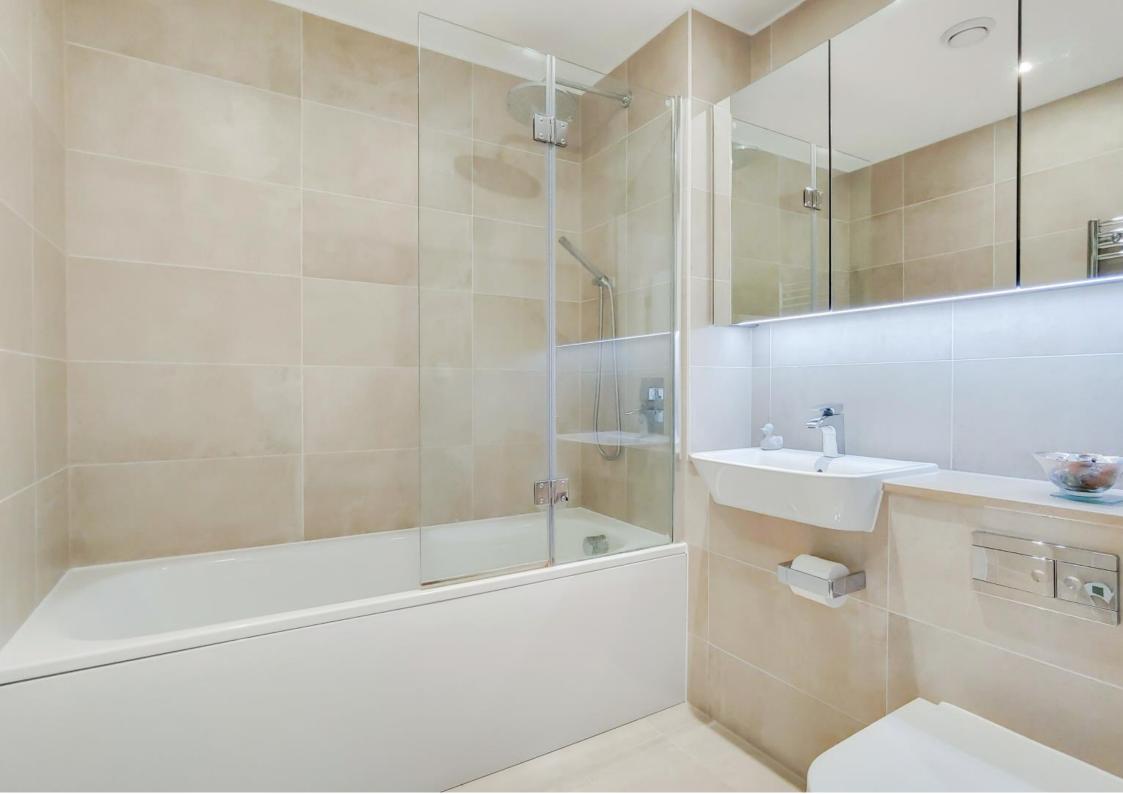

The accommodation comprises a spacious 22' x 14' open-plan lounge/kitchen/diner with integrated appliances, a separate utility cupboard, a double bedroom with a large range of fitted wardrobes, a further hallway cupboard, and a well appointed bathroom suite with shower over bath. The 11' private balcony sits to the rear of the building and benefits from a Westerly aspect, ideal for the afternoon and evening sun.