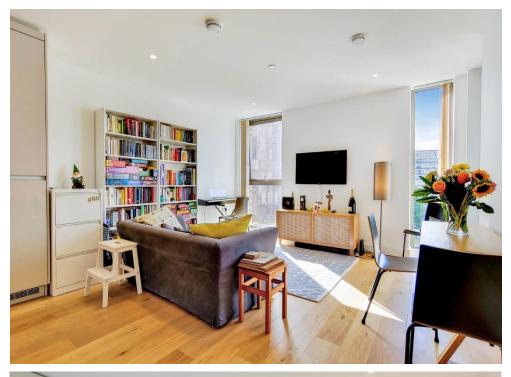

This bright & spacious apartment offers 535 sqft of floor space, features a large West facing balcony, has ample storage space, and boasts a high specification throughout. Additionally, residents' benefit from an on-site manager, access to a wonderful roof garden with far reaching views, communal gardens to the ground floor, and cycle storage.

The accommodation comprises a spacious 22' x 14' open-plan lounge/kitchen/diner with integrated appliances, a separate utility cupboard, a double bedroom with a large range of fitted wardrobes, a further hallway cupboard, and a well appointed bathroom suite with shower over bath. The 11' private balcony sits to the rear of the building and benefits from a Westerly aspect, ideal for the afternoon and evening sun.