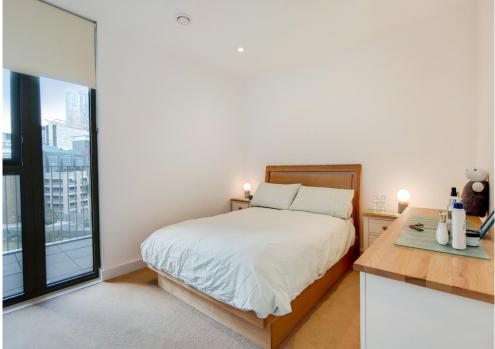

The accommodation comprises a spacious 22' x 14' open-plan lounge/kitchen/diner with integrated appliances, a separate utility cupboard, a double bedroom with a large range of fitted wardrobes, a further hallway cupboard, and a well appointed bathroom suite with shower over bath. The 11' private balcony sits to the rear of the building and benefits from a Westerly aspect, ideal for the afternoon and evening sun.