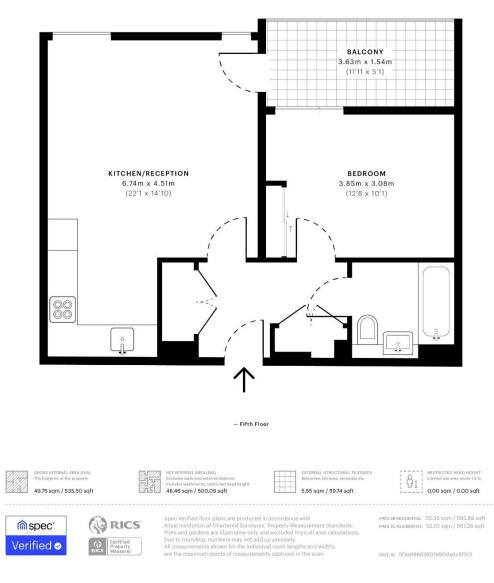

Vita Apartments, CRO CAPTURE DATE 01/09/2020 LASER SCAN POINTS 16,215,584 GROSS INTERNAL AREA

49.75 sqm / 535.50 sqft

->Z

info@folklands.com - 020 8686 0002

362 Brighton Road - South Croydon - Cr2 6al

- ✤ ONE DOUBLE BEDROOM
- ✤ FIFTH FLOOR APARTMENT
- ✤ LARGE PRIVATE BALCONY
- Residents Roof Garden & Communal Grounds
- SECONDS AWAY FROM EAST CROYDON TRAIN STATION
- ✤ 535 SQFT OF ACCOMMODATION
- STYLISH & CONTEMPORARY DESIGN
- FLOOR TO CEILING DOUBLE GLAZED WINDOWS
- ✤ 22' X 14' OPEN-PLAN LIVING ROOM
- ✤ EPC EER B

This bright & spacious apartment offers 535 sqft of floor space, features a large West facing balcony, has ample storage space, and boasts a high specification throughout. Additionally, residents' benefit from an on-site manager, access to a wonderful roof garden with far reaching views, communal gardens to the ground floor, and cycle storage.

The accommodation comprises a spacious 22' x 14' open-plan lounge/kitchen/diner with integrated appliances, a separate utility cupboard, a double bedroom with a large range of fitted wardrobes, a further hallway cupboard, and a well appointed bathroom suite with shower over bath. The 11' private balcony sits to the rear of the building and benefits from a Westerly aspect, ideal for the afternoon and evening sun.