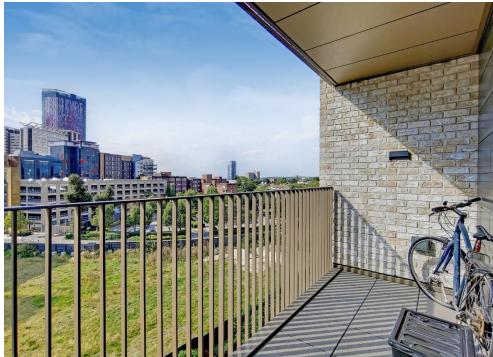

This bright & spacious apartment offers 535 sqft of floor space, features a large West facing balcony, has ample storage space, and boasts a high specification throughout. Additionally, residents' benefit from an on-site manager, access to a wonderful roof garden with far reaching views, communal gardens to the ground floor, and cycle storage.

The accommodation comprises a spacious 22' x 14' open-plan lounge/kitchen/diner with integrated appliances, a separate utility cupboard, a double bedroom with a large range of fitted wardrobes, a further hallway cupboard, and a well appointed bathroom suite with shower over bath. The 11' private balcony sits to the rear of the building and benefits from a Westerly aspect, ideal for the afternoon and evening sun.