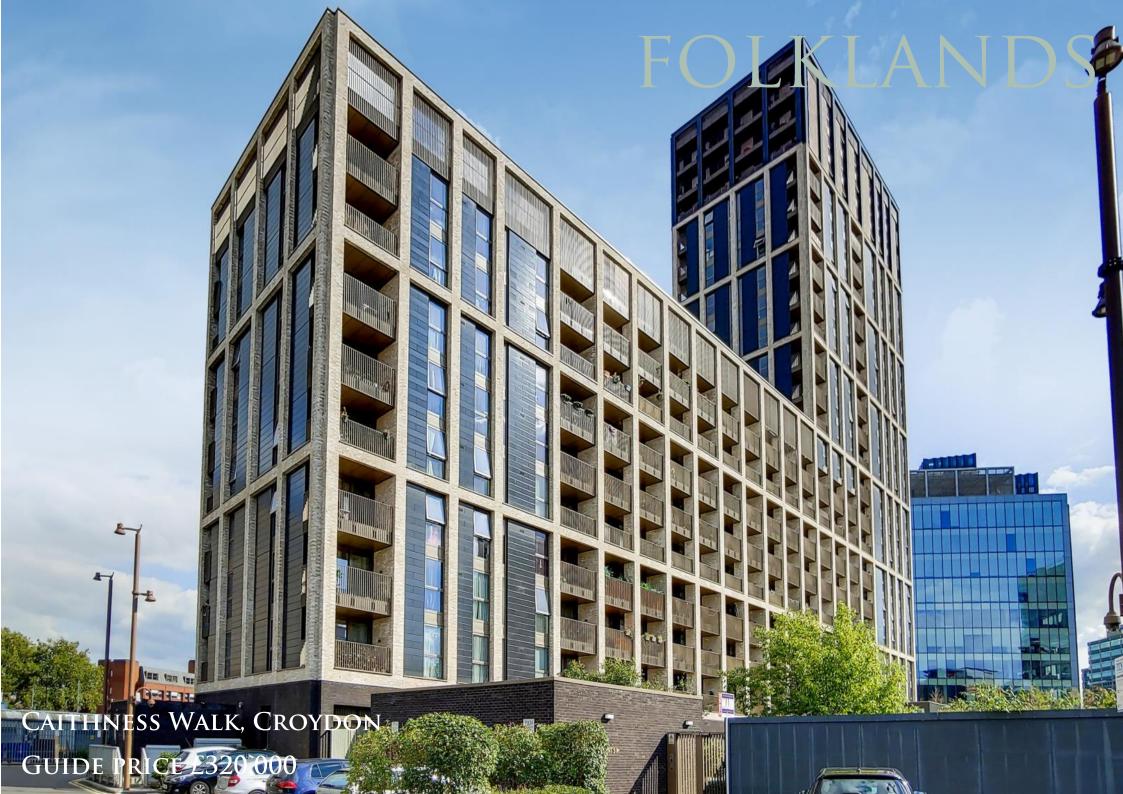

Vita Apartments, CRO CAPTURE DATE 01/09/2020 LASER SCAN POINTS 16,215,584 GROSS INTERNAL AREA

49.75 sqm / 535.50 sqft

->Z

info@folklands.com - 020 8686 0002

362 Brighton Road - South Croydon - Cr2 6al

- ✤ ONE DOUBLE BEDROOM
- ✤ FIFTH FLOOR APARTMENT
- ✤ LARGE PRIVATE BALCONY
- Residents Roof Garden & Communal Grounds
- SECONDS AWAY FROM EAST CROYDON TRAIN STATION
- ✤ 535 SQFT OF ACCOMMODATION
- STYLISH & CONTEMPORARY DESIGN
- FLOOR TO CEILING DOUBLE GLAZED WINDOWS
- ✤ 22' X 14' OPEN-PLAN LIVING ROOM
- ✤ EPC EER B

\*\* A commuters Paradise \*\* A beautiful one double bedroom fifth floor apartment situated within this signature development, conveniently located moments away from East Croydon train station, which provides fast links to London Victoria, London Bridge, Kings Cross and Gatwick Airport.