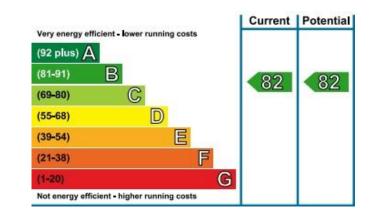

Vita Apartments, CRO CAPTURE DATE 01/09/2020 LASER SCAN POINTS 16,215,584 GROSS INTERNAL AREA

49.75 sqm / 535.50 sqft

->Z

info@folklands.com - 020 8686 0002

362 Brighton Road - South Croydon - Cr2 6al

- ✤ ONE DOUBLE BEDROOM
- ✤ FIFTH FLOOR APARTMENT
- ✤ LARGE PRIVATE BALCONY
- Residents Roof Garden & Communal Grounds
- SECONDS AWAY FROM EAST CROYDON TRAIN STATION
- ✤ 535 SQFT OF ACCOMMODATION
- STYLISH & CONTEMPORARY DESIGN
- FLOOR TO CEILING DOUBLE GLAZED WINDOWS
- ✤ 22' X 14' OPEN-PLAN LIVING ROOM
- ✤ EPC EER B